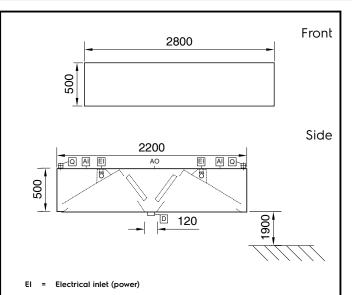

#### Тор 60 480 480 EI EI D ф Q ম ۰X 120 AI AO AI 600 2800 800 AI AO AI 600 80 ₽ || Q ı 40 40 350 86 250 250 86

## Ventilation Equipment 304 S\_S Island Hood+Filters+Lamp 2800x2200mm

| Electric                                                                                                  |                                        |
|-----------------------------------------------------------------------------------------------------------|----------------------------------------|
| Supply voltage:<br>641268 (STCF2228)<br>Total Watts:                                                      | 220 V/1N ph/50 Hz<br>0.48 kW           |
| Capacity:                                                                                                 |                                        |
| Supply capacity:                                                                                          | 0 m³/h                                 |
| Key Information:                                                                                          |                                        |
| External dimensions, Width:<br>External dimensions, Depth:<br>External dimensions, Height:<br>Net weight: | 2800 mm<br>2200 mm<br>500 mm<br>224 kg |
| Air Emission:                                                                                             |                                        |
| Air capacity:                                                                                             | 7800 mc/h                              |