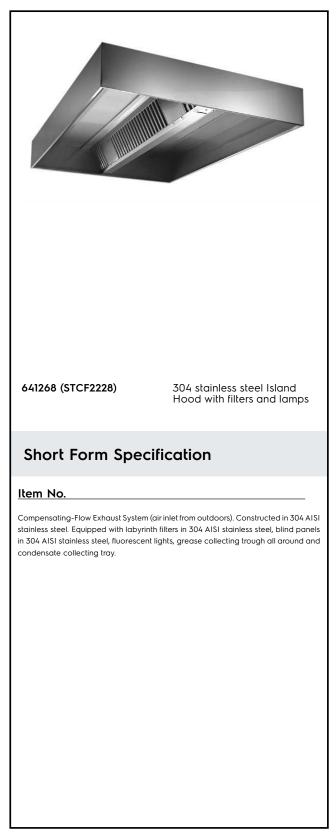

### Ventilation Equipment 304 S\_S Island Hood+Filters+Lamp 2800x2200mm

| TEM #   |   |
|---------|---|
|         |   |
| MODEL # | — |
| NAME #  |   |
| SIS #   | _ |
| AIA #   |   |
|         |   |

#### Main Features

- External panels with upturned edges to avoid injuries.
- Heating and air conditioning costs reduced thanks to the compensated air flow.
- Low noise level.

### Construction

- Outlet holes are sized in order to minimize drops in pressure.
- Labyrinth filters guarantee constant filtration to avoid clogging and to protect against fire.
- Perimetral gutter with drain hole to transfer grease into a 304 AISI container.
- 304 AISI stainless steel labyrinth filters easily removable for cleaning.
- Built-in lighting with protective screen.
- Optional accessory: air intake Plenum, which is insulated to avoid condensation.
- Rear exhaust with filters and front air intake through a narrow slot sized to obtain the correct induction effect.
- Perforated panel inside the intake circuit guarantees a perfect and uniform air distribution.
- Completely insulated intake area to avoid external condensation.
- Two separate air circuits (extraction and intake) to reduce the quantity of treated air released in the environment.
- Entirely constructed in 304 AISI stainless steel.